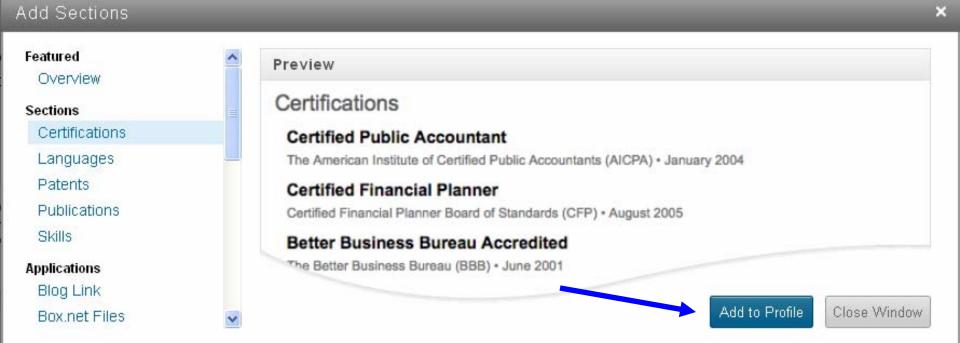

LinkedIn has enabled a new feature called "sections" for its individual user profile pages. This includes the option to add Certifications.

SCCE encourages our members to add any certifications to their profiles, including CCEP and CCEP-F

To utilize the feature, go to the "Edit Profile" section of your profile and at the bottom you will see the option to "Add sections". Then select "Certifications" and click "add to profile". Last, fill out the certification information and click "add certification"