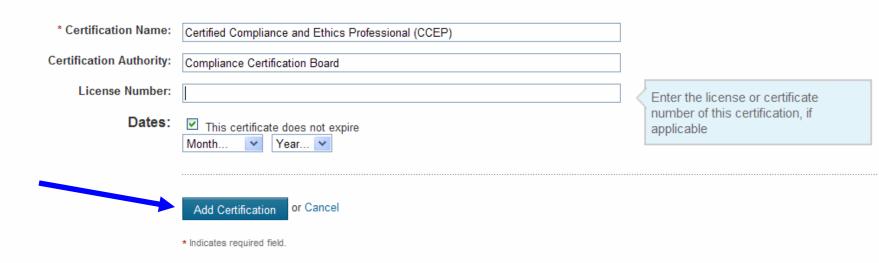

To utilize the feature, go to the "Edit Profile" section of your profile and at the bottom you will see the option to "Add sections". Then select "Certifications" and click "add to profile". Last, fill out the certification information and click "add certification"

## Add a Certification